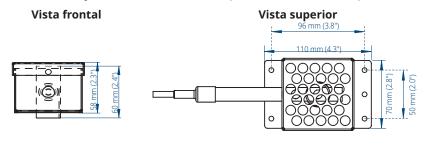

| Modelo                                       |                         | SXL-EFA                                                                                         |
|----------------------------------------------|-------------------------|-------------------------------------------------------------------------------------------------|
| Dimensiones del panel de control (An. x Al.) |                         | 112 mm (4.4") x 80 mm (3.1")                                                                    |
| Alarma audible                               |                         | 85 dBA                                                                                          |
| Punto de alarma bajo                         |                         | Predeterminado: 0,3 m/s (59 fpm) ajustable                                                      |
| Punto de alarma alto                         |                         | Predeterminado: 0,7 m/s (138 fpm) ajustable                                                     |
| Eléctrico                                    | 100 - 240 VAC, 50/60 Hz | SXL-EFA                                                                                         |
|                                              | Consumo de energía      | 2,7 W / monofásico                                                                              |
| Indicadores LED                              |                         | SEGURO (Verde), INSEGURO (Rojo), SILENCIOSO (Amarillo                                           |
| Entrada de relé de retroceso nocturno        |                         | SPST NO (normalmente abierto), 3,3 VCC<br>Cerrar relé para silenciar alarma (corriente: 3,3 mA) |
| Peso                                         |                         | 2,5 kg (5,5 libras)                                                                             |
| Dimensiones de envío (An x P x Al)           |                         | 271 x 303 x 101 mm (10.7"x 12.0"x 4.0")                                                         |

Sensor de flujo de aire (se monta en la pared lateral de la campana extractora de humos)

#### Sensor de velocidad 0,2 0,9 Rango de velocidad m/s (39-177 pies por minuto) Voltage de entrada requerido 12 VDC Rango de Voltage de salida 0,5 10 VDC Consumo de 0.6 W energía Rango de 18°C - 30°C (64°F - 86°F) compensación de temperatura