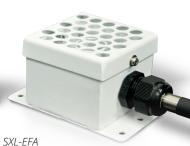

Sensor de flujo de aire (se monta en la pared lateral de la campana extractora de humos)

### Caja eléctrica (se monta en la parte superior del capó)