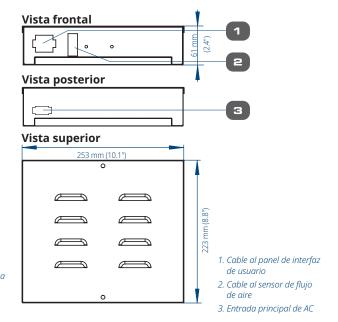

Sensor de flujo de aire (se monta en la pared lateral de la campana extractora de humos)

### Caja eléctrica (se monta en la parte superior del capó)