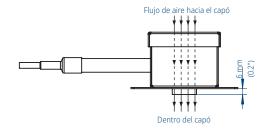

Sensor de flujo de aire (se monta en la pared lateral de la campana extractora de humos)

#### Sensor de velocidad 0,2 0,9 Rango de velocidad m/s (39-177 pies por minuto) Voltage de entrada requerido 12 VDC Rango de Voltage de salida 0,5 10 VDC Consumo de 0.6 W energía Rango de 18°C - 30°C (64°F - 86°F) compensación de temperatura