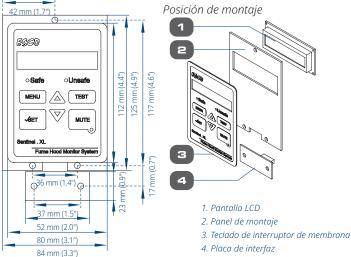

#### Vista lateral

Panel de interfaz de usuario de Sentinel XL Especificaciones (montaje en la pared lateral de la campana extractora)