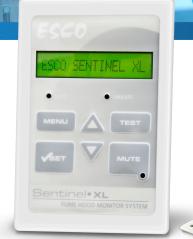

#### Introducción

El monitor de campanas de extracción Sentinel® XL de Esco está diseñado para mejorar la seguridad de las campanas de extracción al monitorear la velocidad frontal en tiempo real. El sistema generará una alarma si la velocidad frontal cae por debajo del punto de ajuste de alarma baja o aumenta por encima del punto de ajuste de alarma alta.

### Características principales:

- Diseñado específicamente para campanas extractoras de humos Esco.
- · Fácil de instalar.
- · Fácil de calibrar.
- · Monitoreo en tiempo real de la velocidad facial.
- · Procedimiento de autocomprobación sin complicaciones.
- Alarma audible (mutable) y visual. Punto de ajuste de alarma de velocidad frontal ajustable en campo, para cumplir con los requisitos regulatorios y de aplicación locales.
- Unidades de visualización seleccionables entre sistema estadounidense (imperial) y métrico.

#### Vista lateral

Panel de interfaz de usuario de Sentinel XL Especificaciones (montaje en la pared lateral de la campana extractora)